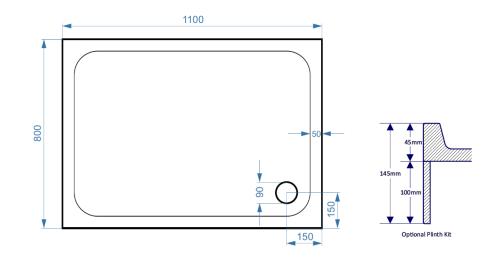

**Overall Dimensions:** L: 1100 x W: 800

## All measurement stated in mm to tolerance of +-5mm

All Dimensions are in millimetres. The information contained on this page was correct at date of issue. Fitting dimensions are provided as a guide only. Some variation may occur due to manufacturing tolerances. We pursue a policy of continuing improvement in design and performance of our products and so reserve the right to change specifications without prior notice.