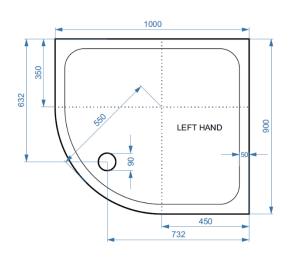

ESTABLISHED 1969

Product Code: KSQ10090L

Information: SURFACE MATERIAL: Acrylic Capped ABS

REINFORCEMENT: Resin Bonded Stone

TRAY HEIGHT: 45mm

PLINTH HEIGHT (OPTIONAL): 100mm

WEIGHT: 36kg

CE CERT: BS EN 14527 - Class 1 Shower Tray

COMMODITY CODE: 39229000

Overall Dimensions: L: 1000 x W: 900

## All measurement stated in mm to tolerance of +-5mm

All Dimensions are in millimetres. The information contained on this page was correct at date of issue. Fitting dimensions are provided as a guide only. Some variation may occur due to manufacturing tolerances. We pursue a policy of continuing improvement in design and performance of our products and so reserve the right to change specifications without prior notice.