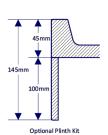

ESTABLISHED 1969

Product Code: KSQ10090L

Information: SURFACE MATERIAL: Acrylic Capped ABS

REINFORCEMENT: Resin Bonded Stone

TRAY HEIGHT: 45mm

PLINTH HEIGHT (OPTIONAL): 100mm

WEIGHT: 36kg

CE CERT: BS EN 14527 - Class 1 Shower Tray