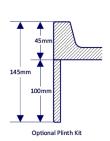

Product Code: KSQ10090R

Information: SURFACE MATERIAL: Acrylic Capped ABS

REINFORCEMENT: Resin Bonded Stone

TRAY HEIGHT: 45mm

PLINTH HEIGHT (OPTIONAL): 100mm

WEIGHT: 37kg

CE CERT: BS EN 14527 - Class 1 Shower Tray