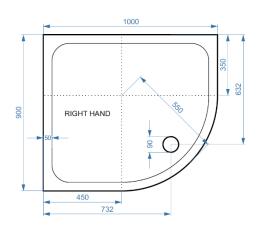

COMMODITY CODE: 39229000

Overall Dimensions: L: 1000 x W: 900

## All measurement stated in mm to tolerance of +-5mm

All Dimensions are in millimetres. The information contained on this page was correct at date of issue. Fitting dimensions are provided as a guide only. Some variation may occur due to manufacturing tolerances. We pursue a policy of continuing improvement in design and performance of our products and so reserve the right to change specifications without prior notice.