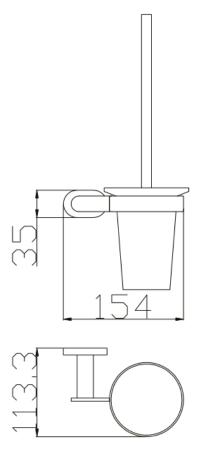

## **TECHNICAL DATASHEET**

| $\mathbf{DT}$ | LADCE           |
|---------------|-----------------|
| <b>n.</b> 1.  | LANGE           |
| E             | STABLISHED 1969 |

|                |               | DTON8429 | П |
|----------------|---------------|----------|---|
| Product Code:  | DTON8429      |          |   |
| Product Range: | Destino Tonda |          |   |
| Description:   | Toilet Brush  |          |   |
| Size:          |               |          |   |
| Requirement:   |               |          |   |
| Painted:       |               |          | G |
| Guarantee:     | 5 years       |          |   |