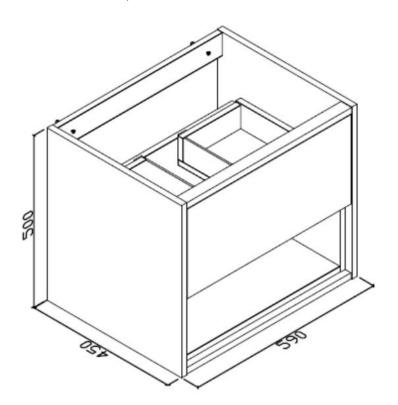

## **LUCCA 600 WALL HUNG UNIT ONLY**

**Product Code: LUC60WH** 

**Product Type:** Bathroom Furniture

**Description:** Grey painting floor cabinet with 1 push soft close drawer

**Size**: 590x450x500mm

Requirement: Suitable for all plumbing systems