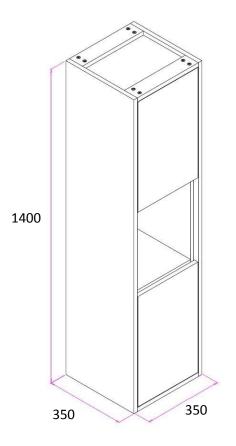

## LUCCA Tall Boy Unit

Product Code: LUCTALL

Product Type: Bathroom Furniture

Size: 1400x350x350mm

**Requirement:** Suitable for all plumbing systems

Painted: Grey glossy front and both sides

Guarantee : 5 years