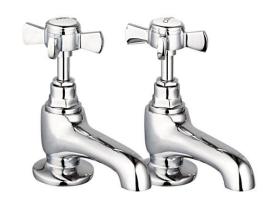

## **Traditional Taps**

Product Code: UTRD001

**Product Type:** TIME TRADITIONAL TAPS

**Description:** 1/2" PAIR BASIN TAPS

Size: 1/2"

Requirement: Suitable for all plumbing systems

Painted: CHROME PLATING

Guarantee: 3 years