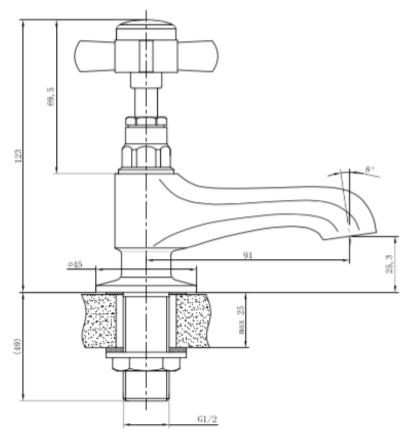

## **Traditional Taps**

Product Code: UTRD001

**Product Type:** TIME TRADITIONAL TAPS

**Description:** 1/2" PAIR BASIN TAPS

Size: 1/2"

Requirement: Suitable for all plumbing systems

Painted: CHROME PLATING

Guarantee: 3 years