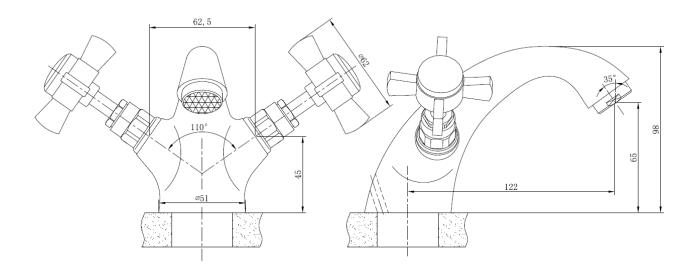

**Traditional Taps** 

**Product Code: UTRD005** 

Product Type: TIME TRADITIONAL TAPS

**Description:** MONO BASIN MIXER

Size: N/M

Requirement: Suitable for all plumbing systems

Painted: CHROME PLATING

**Guarantee: 3 years** 