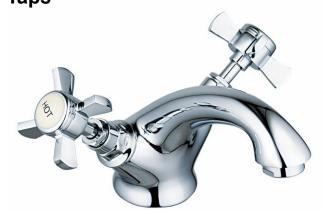

**Traditional Taps** 

**Product Code: UTRD005** 

Product Type: TIME TRADITIONAL TAPS

**Description:** MONO BASIN MIXER

Size: N/M

Requirement: Suitable for all plumbing systems

Painted: CHROME PLATING

**Guarantee: 3 years** 