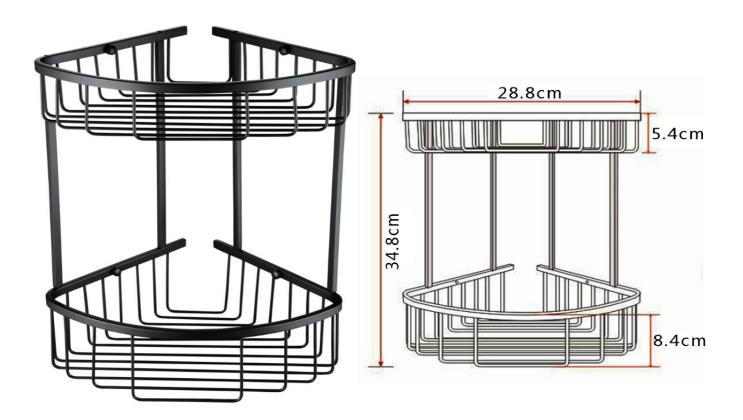

## **DSOR3026K Deep Double corner basket**

Barcode1729099774355Product CodeDSOR3026K

ConstructionBrassFinishesMatt BlackProduct TypeContemporary

Standards Complies with BS5412, BS EN200

Certification

**Packaging** 113 x 45 x 40.5cm / carton (10 boxes), Dimension: 26 x 22.5 x 36cm / box;