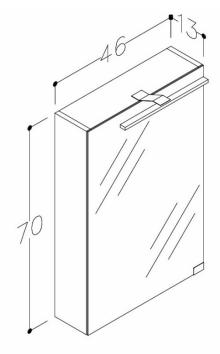

## **Technical Data Information**

R.T. LARGE

Product Code: CES46MIRXXX

**Information:** Cesena 46cm Mirror Cabinet

**Unit Dimensions:** H: 700 x D: 140 x W: 460

Features: Shaving Socket Included

Available in Gloss Graphite, Grey Molina, Shadow

Black, Tobacco Oak or White

Supplied Rigid

Wave LED Overhead Light

TÜV SÜD Certificate No: R 50382951 0001

IP 44 Certificate No: SHBST2014041405YSC-2

All Dimensions are in millimetres. The information contained on this page was correct at date of issue. Fitting dimensions are provided as a guide only. Some variation may occur due to manufacturing tolerances. We pursue a policy of continuing improvement in design and performance of our products and so reserve the right to change specifications without prior notice.