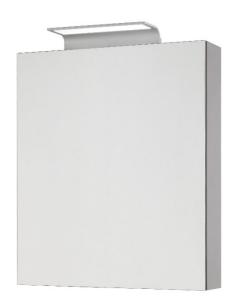

## **Technical Data Information**

R.T. LARGE

Product Code: CES46MIRXXX

**Information:** Cesena 46cm Mirror Cabinet

**Unit Dimensions:** H: 700 x D: 140 x W: 460

Features: Shaving Socket Included

Available in Gloss Graphite, Grey Molina, Shadow

Black, Tobacco Oak or White

Supplied Rigid

Wave LED Overhead Light

TÜV SÜD Certificate No: R 50382951 0001

IP 44 Certificate No: SHBST2014041405YSC-2

All Dimensions are in millimetres. The information contained on this page was correct at date of issue. Fitting dimensions are provided as a guide only. Some variation may occur due to manufacturing tolerances. We pursue a policy of continuing improvement in design and performance of our products and so reserve the right to change specifications without prior notice.