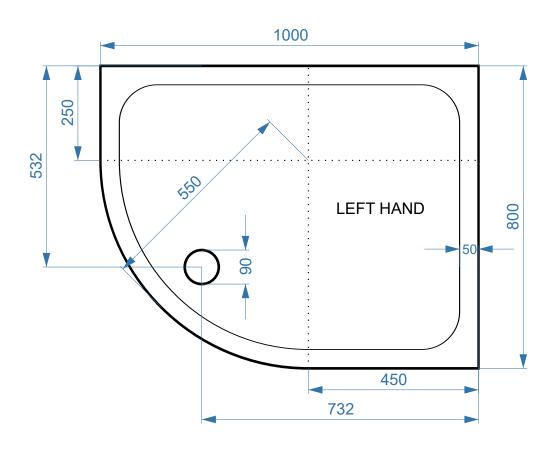

## 1000mm x 800mm OFFSET QUADRANT

**LEFT HAND** 

**SURFACE MATERIAL:** Acrylic Capped ABS

**REINFORCEMENT: Resin Bonded Stone** 

**TRAY HEIGHT: 45mm** 

PLINTH HEIGHT (OPTIONAL): 100mm

WEIGHT: 28kg

**Oponal Plinth Kit** 

CE CERT: BS EN 14527 - Class 1 Shower Tray

**COMMODITY CODE:** 39229000

All measurement stated in mm to tolerance of +-5mm

All Dimensions are in millimetres. The information contained on this page was correct at date of issue. Fitting dimensions are provided as a guide only. Some variation may occur due to manufacturing tolerances. We pursue a policy of continuing improvement in design and performance of our products and so reserve the right to change specifications without prior notice.