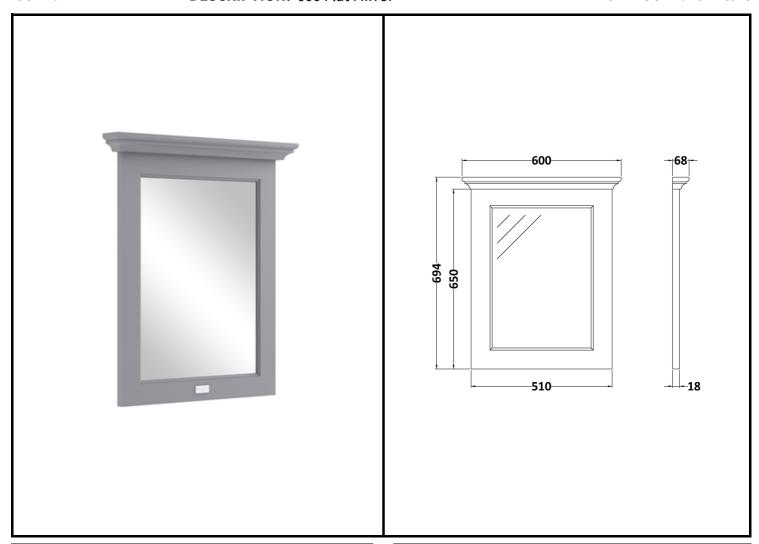

## London W.2

CODE: BAYF122 DESCRIPTION: 600 Flat Mirror CATEGORY: Furniture

| PRODUCT DIMENSIONS     |         |            |             |  |
|------------------------|---------|------------|-------------|--|
| Height (mm) Width (mm) |         | Depth (mm) | Nett Wgt Kg |  |
| 694                    | 694 600 |            | 7.25        |  |