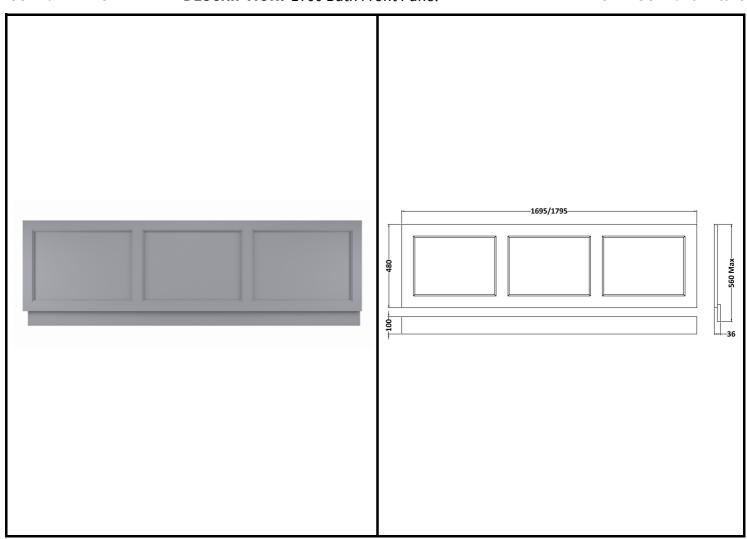

## London W.2

CODE: BAYF134 DESCRIPTION: 1700 Bath Front Panel CATEGORY: Furniture

| PRODUCT DIMENSIONS |            |            |             |
|--------------------|------------|------------|-------------|
| Height (mm)        | Width (mm) | Depth (mm) | Nett Wgt Kg |
| 560                | 1695       | 36         | 11.5        |