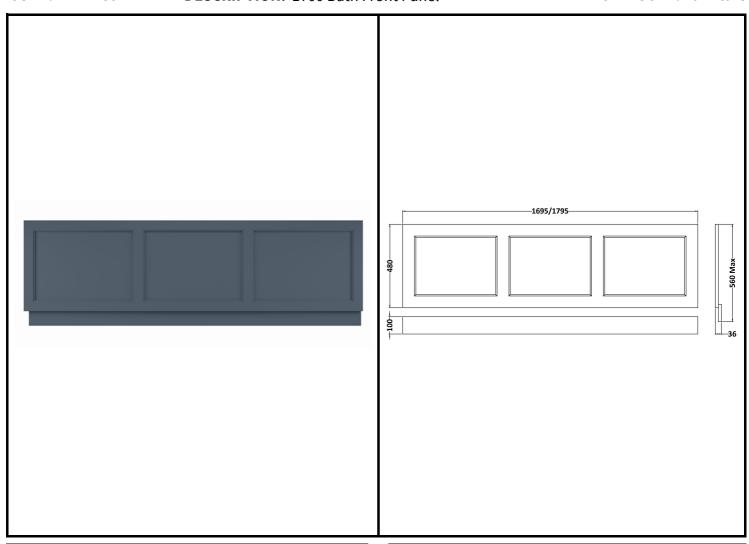

## London W.2

CODE: BAYF135 DESCRIPTION: 1700 Bath Front Panel CATEGORY: Furniture

| PRODUCT DIMENSIONS |            |            |             |
|--------------------|------------|------------|-------------|
| Height (mm)        | Width (mm) | Depth (mm) | Nett Wgt Kg |
| 560                | 1695       | 36         | 11.5        |