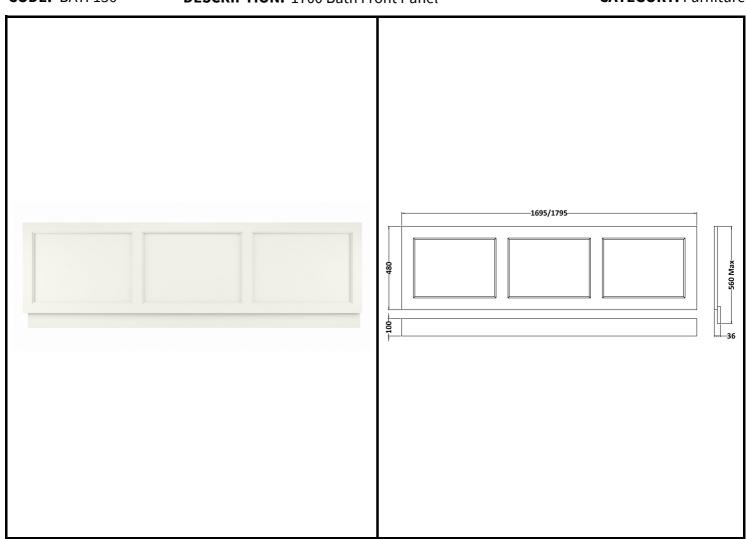

## London W.2

CODE: BAYF136 DESCRIPTION: 1700 Bath Front Panel CATEGORY: Furniture

| PRODUCT DIMENSIONS |            |            |             |
|--------------------|------------|------------|-------------|
| Height (mm)        | Width (mm) | Depth (mm) | Nett Wgt Kg |
| 560                | 1695       | 36         | 11.5        |