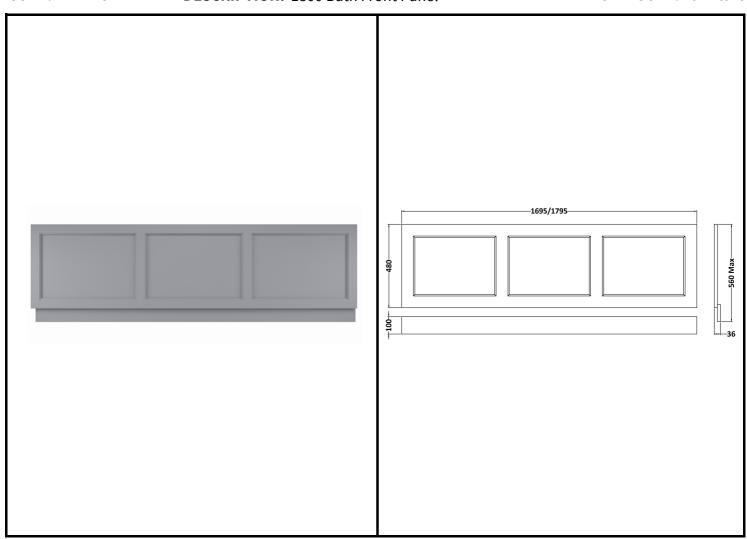

## London W.2

CODE: BAYF137 DESCRIPTION: 1800 Bath Front Panel CATEGORY: Furniture

| PRODUCT DIMENSIONS |            |            |             |  |
|--------------------|------------|------------|-------------|--|
| Height (mm)        | Width (mm) | Depth (mm) | Nett Wgt Kg |  |
| 560                | 1795       | 36         | 12.5        |  |