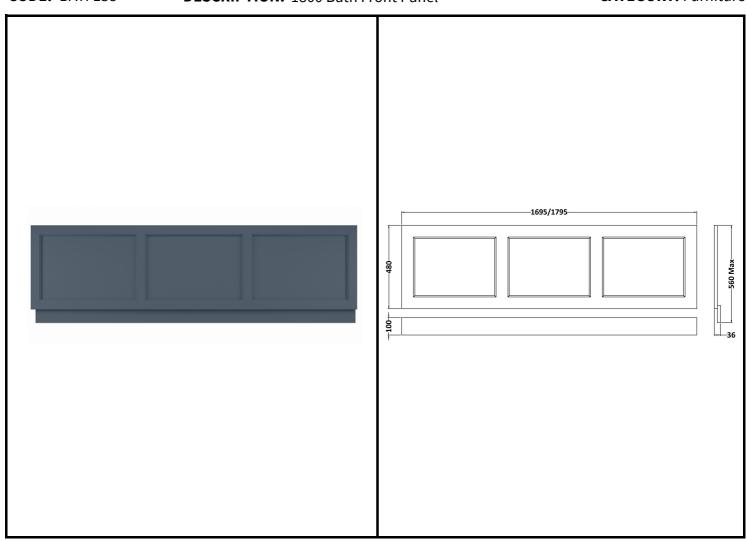

## London W.2

CODE: BAYF138 DESCRIPTION: 1800 Bath Front Panel CATEGORY: Furniture

| PRODUCT DIMENSIONS |            |            |             |  |
|--------------------|------------|------------|-------------|--|
| Height (mm)        | Width (mm) | Depth (mm) | Nett Wgt Kg |  |
| 560                | 1795       | 36         | 12.5        |  |