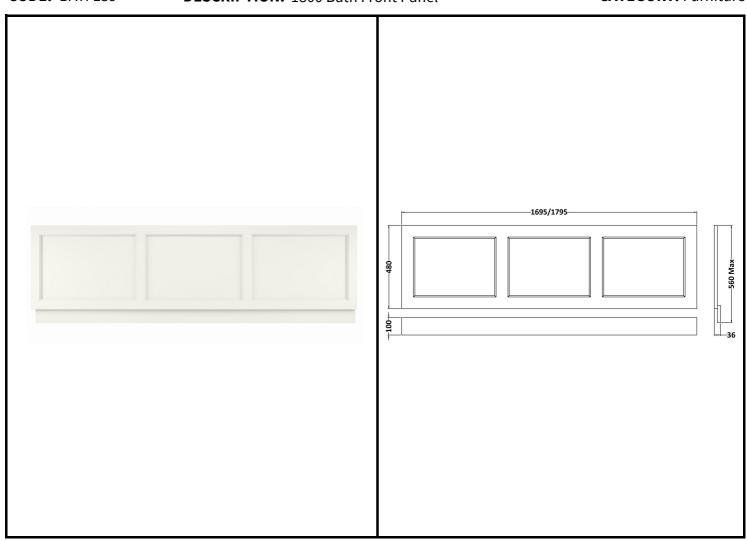

## London W.2

CODE: BAYF139 DESCRIPTION: 1800 Bath Front Panel CATEGORY: Furniture

| PRODUCT DIMENSIONS |            |            |             |  |
|--------------------|------------|------------|-------------|--|
| Height (mm)        | Width (mm) | Depth (mm) | Nett Wgt Kg |  |
| 560                | 1795       | 36         | 12.5        |  |