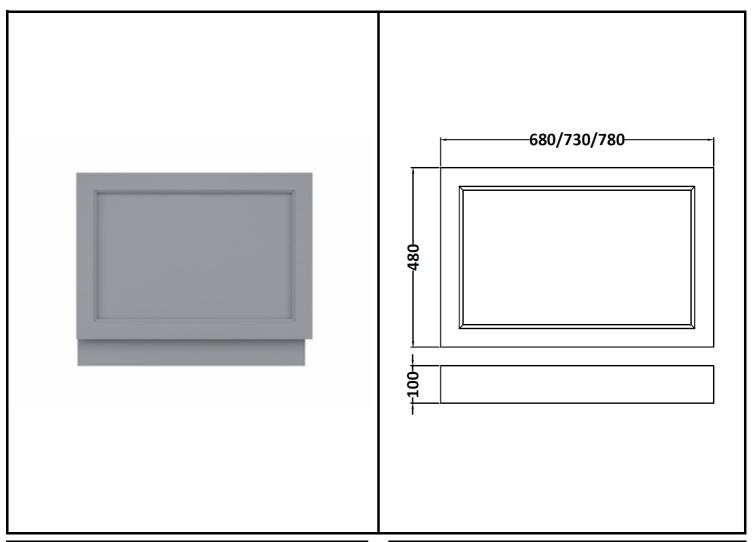

## London W.2

CODE: BAYF140 DESCRIPTION: 700 Bath End Panel CATEGORY: Furniture

| PRODUCT DIMENSIONS |            |            |             |  |
|--------------------|------------|------------|-------------|--|
| Height (mm)        | Width (mm) | Depth (mm) | Nett Wgt Kg |  |
| 560                | 680        | 36         | 4.5         |  |