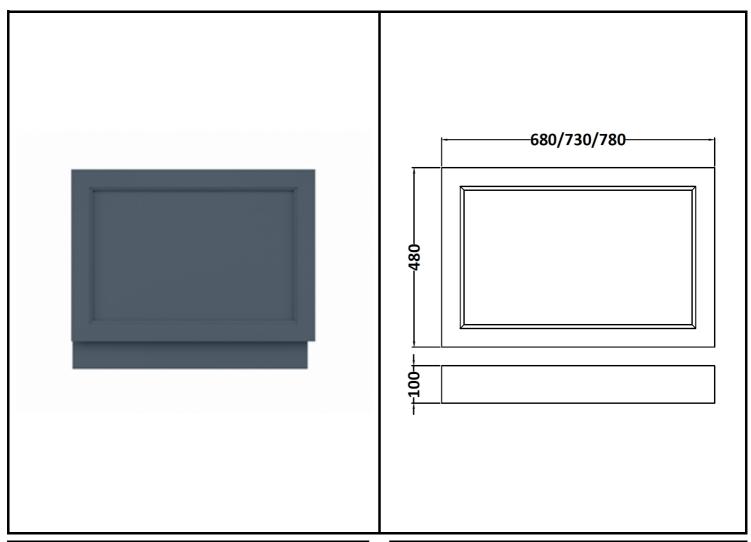

## London W.2

CODE: BAYF141 DESCRIPTION: 700 Bath End Panel CATEGORY: Furniture

| PRODUCT DIMENSIONS |             |  |     |  |
|--------------------|-------------|--|-----|--|
| Height (mm)        | Nett Wgt Kg |  |     |  |
| 560                | 560 680     |  | 4.5 |  |