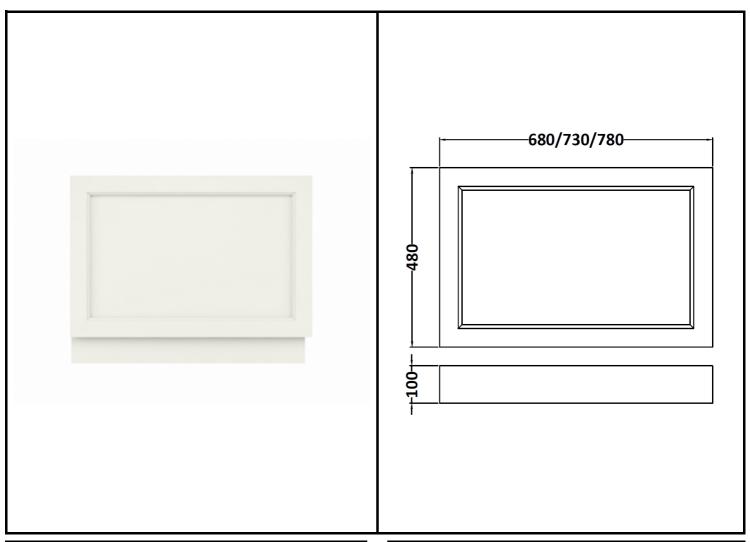

## London W.2

CODE: BAYF145 DESCRIPTION: 750 Bath End Panel CATEGORY: Furniture

| PRODUCT DIMENSIONS                    |     |    |     |  |
|---------------------------------------|-----|----|-----|--|
| Height (mm) Width (mm) Depth (mm) Net |     |    |     |  |
| 560                                   | 730 | 36 | 4.7 |  |