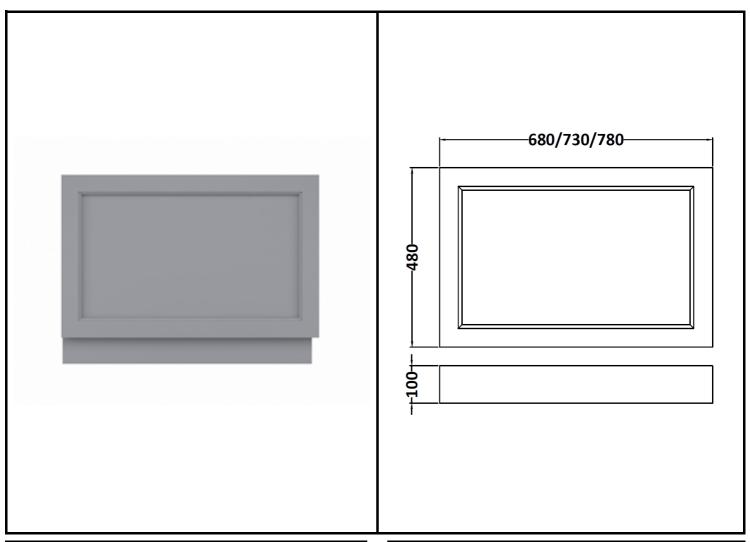

## London W.2

CODE: BAYF146 DESCRIPTION: 800 Bath End Panel CATEGORY: Furniture

| PRODUCT DIMENSIONS |            |            |             |
|--------------------|------------|------------|-------------|
| Height (mm)        | Width (mm) | Depth (mm) | Nett Wgt Kg |
| 560                | 780        | 36         | 5.3         |