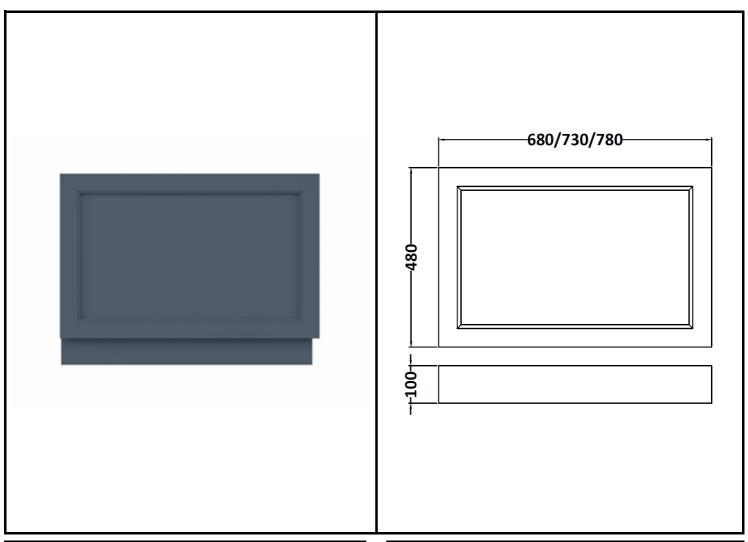

## London W.2

CODE: BAYF147 DESCRIPTION: 800 Bath End Panel CATEGORY: Furniture

| PRODUCT DIMENSIONS |            |            |             |
|--------------------|------------|------------|-------------|
| Height (mm)        | Width (mm) | Depth (mm) | Nett Wgt Kg |
| 560                | 780        | 36         | 5.3         |