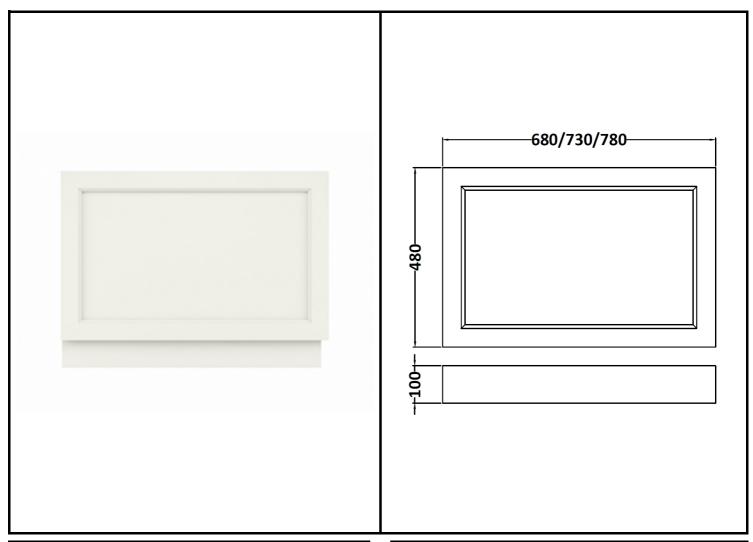

## London W.2

CODE: BAYF148 DESCRIPTION: 800 Bath End Panel CATEGORY: Furniture

| PRODUCT DIMENSIONS |            |            |             |
|--------------------|------------|------------|-------------|
| Height (mm)        | Width (mm) | Depth (mm) | Nett Wgt Kg |
| 560                | 780        | 36         | 5.3         |