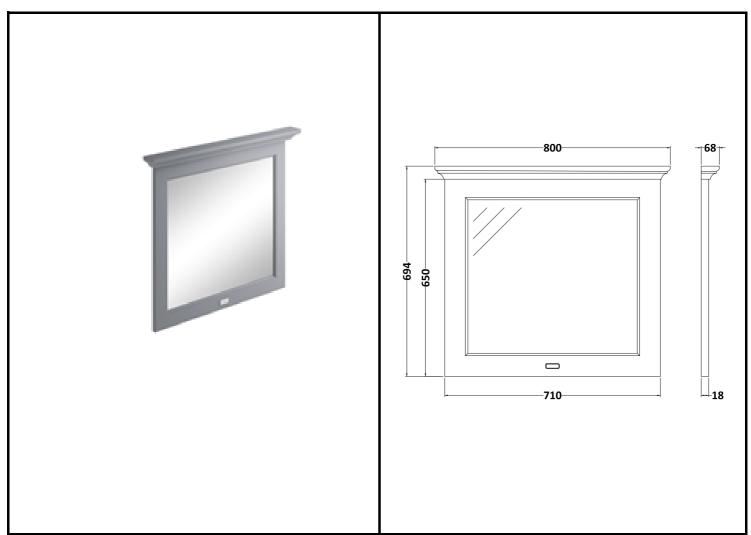

## London W.2

CODE: BAYF181 DESCRIPTION: 800 Flat Mirror CATEGORY: Furniture

| PRODUCT DIMENSIONS |            |            |             |
|--------------------|------------|------------|-------------|
| Height (mm)        | Width (mm) | Depth (mm) | Nett Wgt Kg |
| 694                | 800        | 68         | 7           |