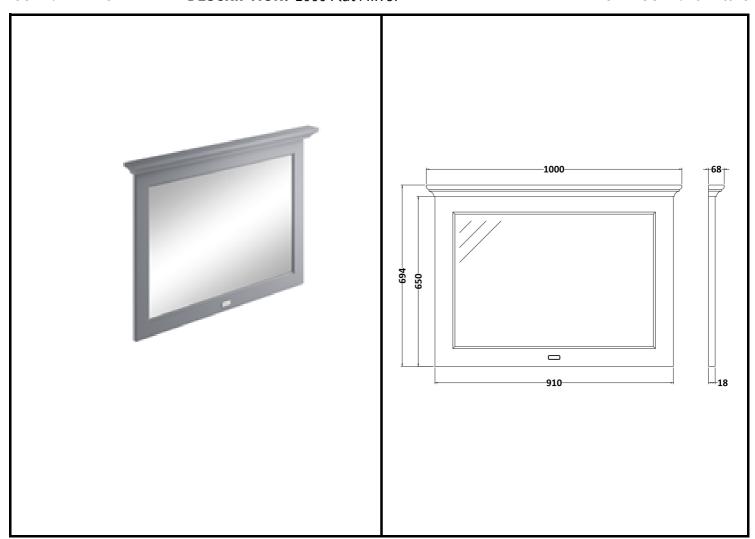

## London W.2

CODE: BAYF184 DESCRIPTION: 1000 Flat Mirror CATEGORY: Furniture

| PRODUCT DIMENSIONS |            |            |             |  |
|--------------------|------------|------------|-------------|--|
| Height (mm)        | Width (mm) | Depth (mm) | Nett Wgt Kg |  |
| 694                | 1000       | 68         | 9           |  |