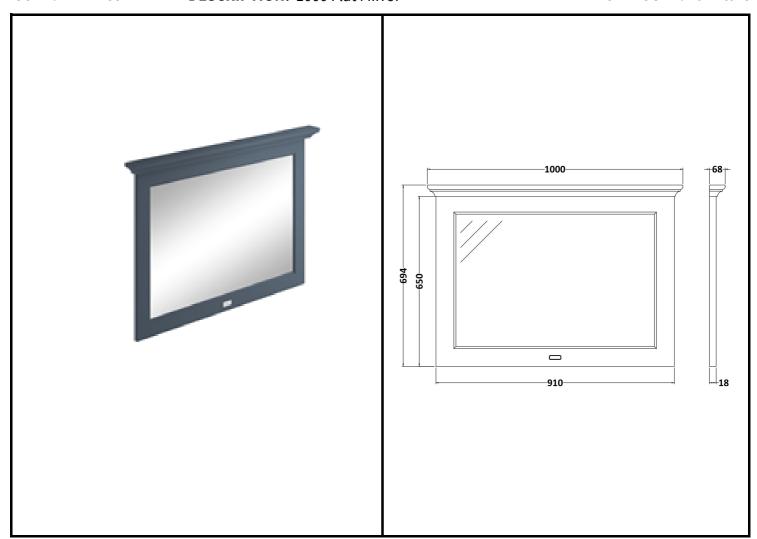

## London W.2

CODE: BAYF185 DESCRIPTION: 1000 Flat Mirror CATEGORY: Furniture

| PRODUCT DIMENSIONS |            |            |             |  |
|--------------------|------------|------------|-------------|--|
| Height (mm)        | Width (mm) | Depth (mm) | Nett Wgt Kg |  |
| 694                | 1000       | 68         | 9           |  |