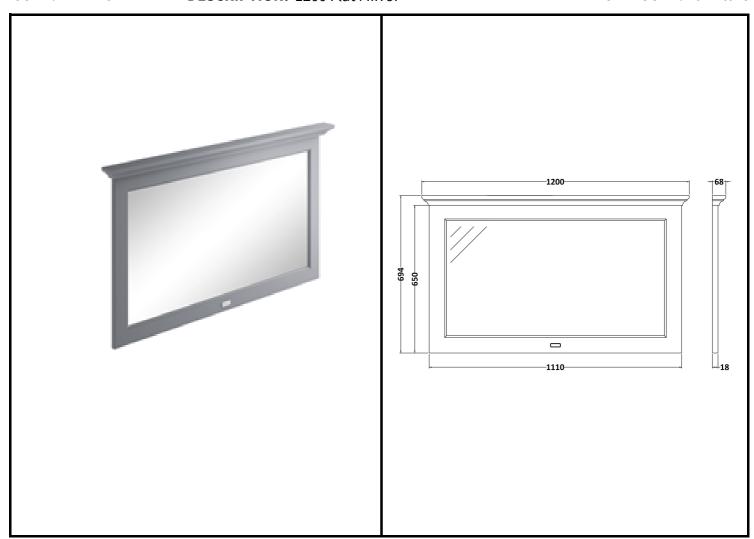

## London W.2

CODE: BAYF187 DESCRIPTION: 1200 Flat Mirror CATEGORY: Furniture

| PRODUCT DIMENSIONS |            |            |             |  |
|--------------------|------------|------------|-------------|--|
| Height (mm)        | Width (mm) | Depth (mm) | Nett Wgt Kg |  |
| 694                | 1200       | 68         | 11          |  |