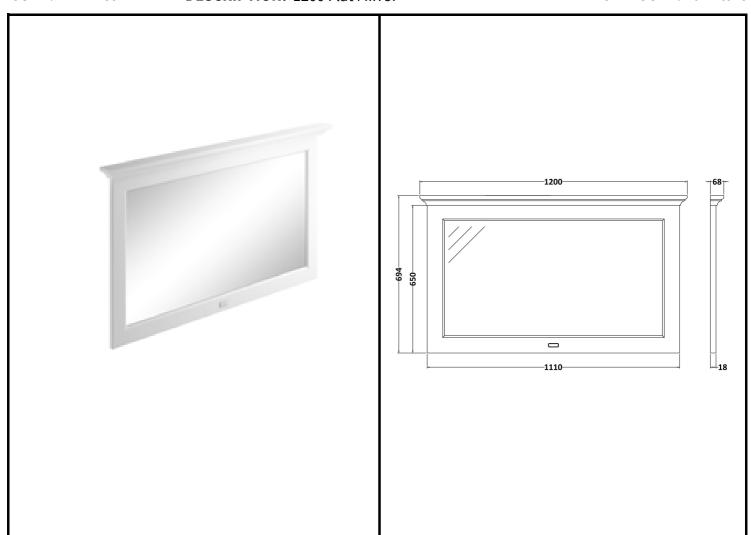

## London W.2

CODE: BAYF189 DESCRIPTION: 1200 Flat Mirror CATEGORY: Furniture

| PRODUCT DIMENSIONS |            |            |             |  |
|--------------------|------------|------------|-------------|--|
| Height (mm)        | Width (mm) | Depth (mm) | Nett Wgt Kg |  |
| 694                | 1200       | 68         | 11          |  |