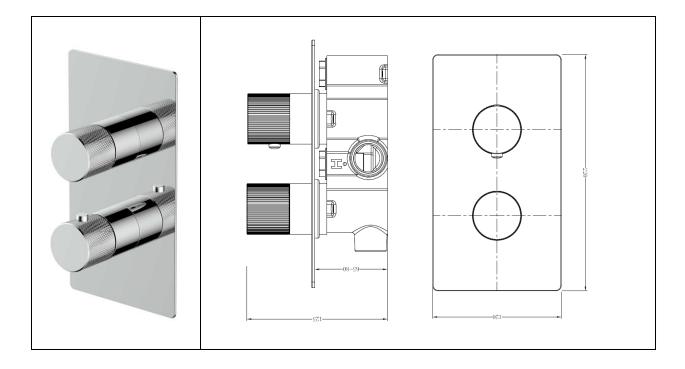

## **RAK-Amalfi**

## Thermostatic Shower Valve | Dual Outlet

| Dimensions:       | 120w x 125d x 220h                                                |
|-------------------|-------------------------------------------------------------------|
| Colour:           | Chrome (C), Brushed Gold (G),<br>Brushed Nickel (N) and Black (B) |
| Code:             | RAKAMA3302X                                                       |
| Working Pressure: | Minimum Operating Pressure 0.5 Bar                                |
| Warranty          | 15 Years                                                          |
| Weight:           | 3.389 KG                                                          |

Dimensions: All Dimensions in mm tolerance ± 5% for below 200mm and ± 3% for above 200mm.

Note: Due to a continuing development programme to improve design and performance the manufacturer reserves all rights to vary specifications without prior information.