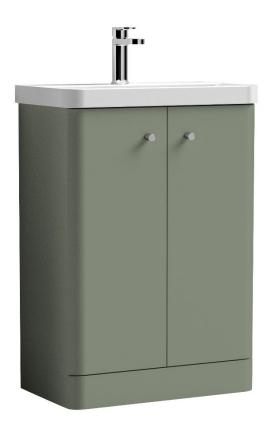

**Technical Data Information** 

**Product Code:** 

URC0804

Information:

**Corfu 600mm Floor Standing 2 Door Unit – Satin Green** Short Projection Soft Close Drawers Knob Handle Included

**Overall Dimensions:** 