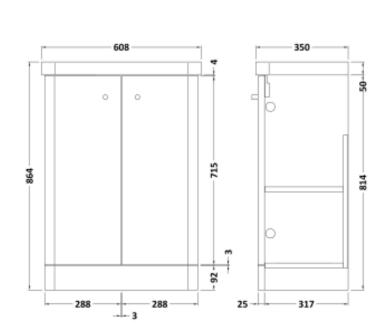

## H: 864mm x W: 605mm x D: 355mm

All Dimensions are in millimetres. The information contained on this page was correct at date of issue. Fitting dimensions are provided as a guide only. Some variation may occur due to manufacturing tolerances. We pursue a policy of continuing improvement in design and performance of our products and so reserve the right to change specifications without prior notice.