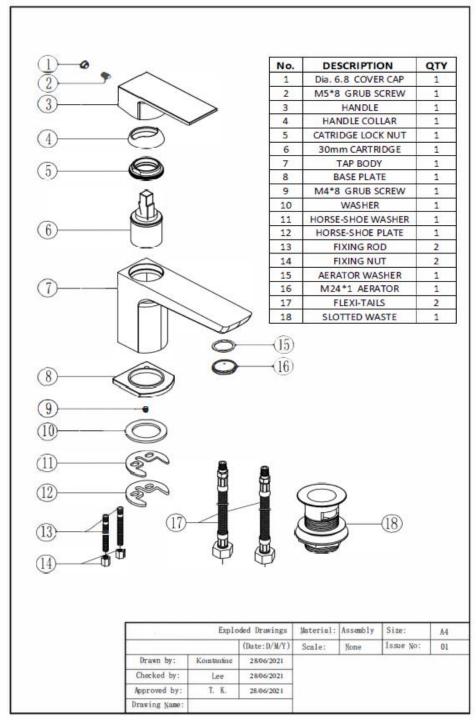

## **Technical Data Information**

Saldo Chrome Mini Mono Basin Mixer inc. waste AVHD07