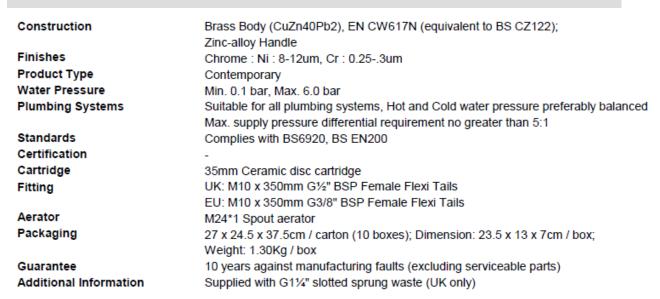

## **Technical Data Information**

Saldo Chrome Mini Mono Basin Mixer inc. waste AVHD07

## INFORMATION

All Dimensions are in millimetres. The information contained on this page was correct at date of issue. Fitting dimensions are provided as a guide only. Some variation may occur due to manufacturing tolerances. We pursue a policy of continuing improvement in design and performance of our products and so reserve the right to change specifications without prior notice.