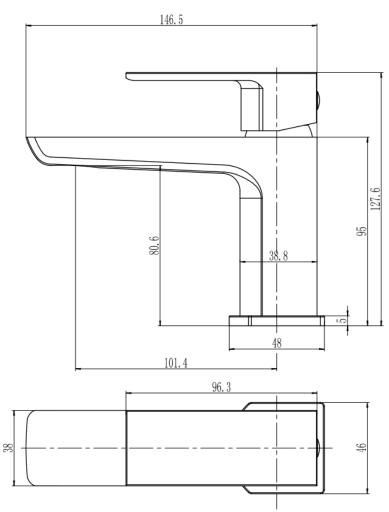

## **Technical Data Information**

Saldo Chrome Mini Mono Basin Mixer inc. waste AVHD07

## INFORMATION

All Dimensions are in millimetres. The information contained on this page was correct at date of issue. Fitting dimensions are provided as a guide only. Some variation may occur due to manufacturing tolerances. We pursue a policy of continuing improvement in design and performance of our products and so reserve the right to change specifications without prior notice.