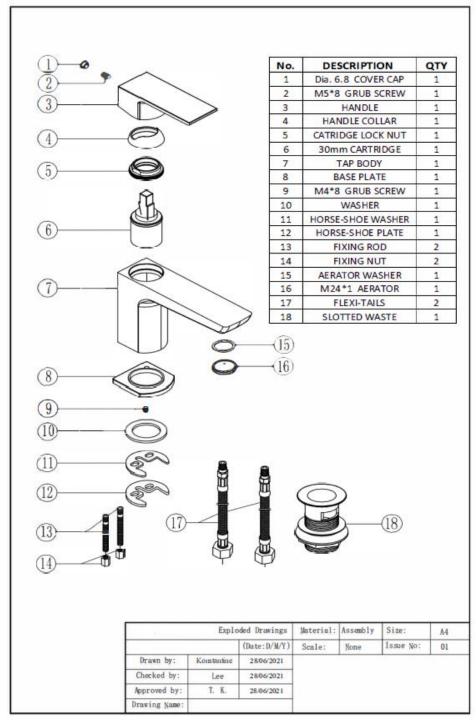

#### INFORMATION

| Brass Body (CuZn40Pb2), EN CW617N (equivalent to BS CZ122);                        |
|------------------------------------------------------------------------------------|
| Zinc-alloy Handle                                                                  |
| Brushed Brass/ PVD Finish                                                          |
| Contemporary                                                                       |
| Min. 0.1 bar, Max. 6.0 bar                                                         |
| Suitable for all plumbing systems, Hot and Cold water pressure preferably balanced |
| Max. supply pressure differential requirement no greater than 5:1                  |
| Complies with BS6920, BS EN200                                                     |
| -                                                                                  |
| 35mm Ceramic disc cartridge                                                        |
| UK: M10 x 350mm G½" BSP Female Flexi Tails                                         |
| EU: M10 x 350mm G3/8" BSP Female Flexi Tails                                       |
| M24*1 Spout aerator                                                                |
| 27 x 24.5 x 37.5cm / carton (10 boxes); Dimension: 23.5 x 13 x 7cm / box;          |
| Weight: 1.30Kg / box                                                               |
| 10 years against manufacturing faults (excluding serviceable parts)                |
| Supplied with G11/4" slotted sprung waste (UK only)                                |
|                                                                                    |