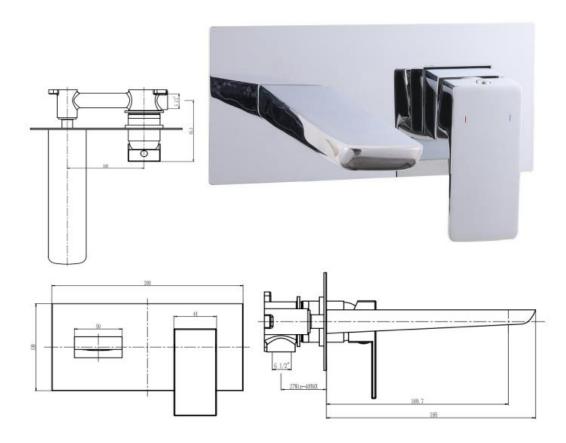

# R.T. LARGE

Saldo Chrome Wall Mounted Bath Filler AVHD17

All Dimensions are in millimetres. The information contained on this page was correct at date of issue. Fitting dimensions are provided as a guide only. Some variation may occur due to manufacturing tolerances. We pursue a policy of continuing improvement in design and performance of our products and so reserve the right to change specifications without prior notice.