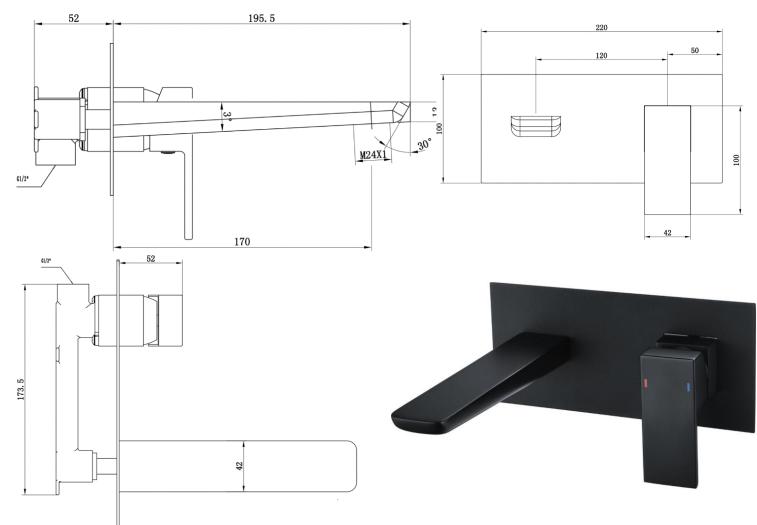

### **Technical Data Information**

Saldo Black Wall Mount Basin Mixer AVHD18K

All Dimensions are in millimetres. The information contained on this page was correct at date of issue. Fitting dimensions are provided as a guide only. Some variation may occur due to manufacturing tolerances. We pursue a policy of continuing improvement in design and performance of our products and so reserve the right to change specifications without prior notice.