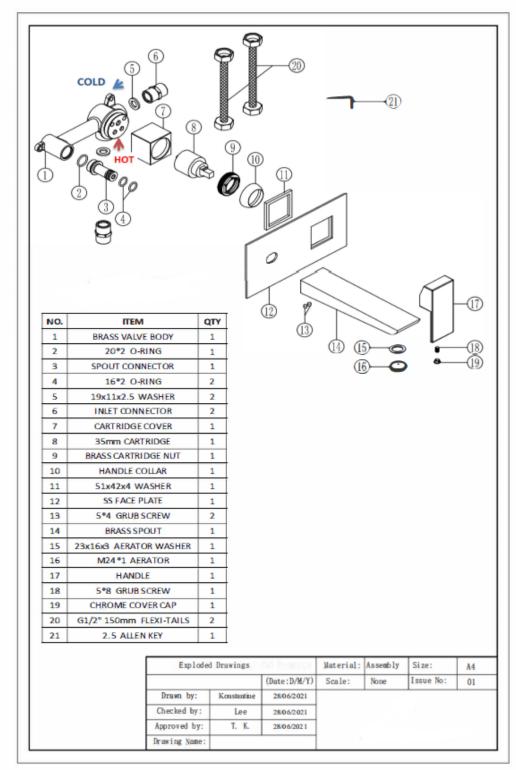

### INFORMATION

| Construction     | Brass Body (CuZn40Pb2), EN CW617N (equivalent to BS CZ122);<br>Zinc-alloy Handle; Stainless steel Face plate                                           |  |  |  |  |  |  |  |
|------------------|--------------------------------------------------------------------------------------------------------------------------------------------------------|--|--|--|--|--|--|--|
| Finishes         | Matt Black /Electroplating                                                                                                                             |  |  |  |  |  |  |  |
| Product Type     | Contemporary                                                                                                                                           |  |  |  |  |  |  |  |
| Water Pressure   | Min. 0.2 bar, Max. 6.0 bar                                                                                                                             |  |  |  |  |  |  |  |
| Plumbing Systems | Suitable for all plumbing systems, Hot and Cold water pressure preferably balance<br>Max. supply pressure differential requirement no greater than 5:1 |  |  |  |  |  |  |  |
| Standards        | Complies with BS5412, BS EN200                                                                                                                         |  |  |  |  |  |  |  |
| Cartridge        | 35mm WANHAI Ceramic disc cartridge                                                                                                                     |  |  |  |  |  |  |  |
| Aerator          | M24*1 Spout aerator                                                                                                                                    |  |  |  |  |  |  |  |
| Fitting          | Two G1/2" x G1/2" BSP Flexible inlet connection hoses supplied (hot and cold)                                                                          |  |  |  |  |  |  |  |
| Packaging        | 46.5 x 39.5 x 26cm / carton (8 boxes); Dimension: 22 x 19 x 12cm / box;<br>Weight: 2.19Kg / box                                                        |  |  |  |  |  |  |  |
| Guarantee        | 5 years against manufacturing faults (excluding serviceable parts)                                                                                     |  |  |  |  |  |  |  |