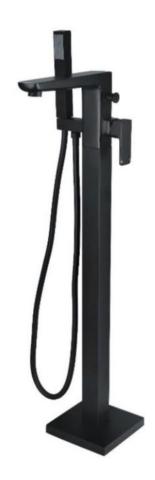

## **Technical Data Information**

Saldo Black Freestanding Bath Shower Mixer AVHD88K

ESTABLISHED 1969

## **INFORMATION**

Construction Brass Body CuZn40Pb2, EN CW617N (equivalent to BS CZ122)

Zinc alloy Handle

Finishes Black Matt/Electroplating Finish

Product Type Contemporary

Water Pressure Min. 1.0 bar, Max. 6.0 bar