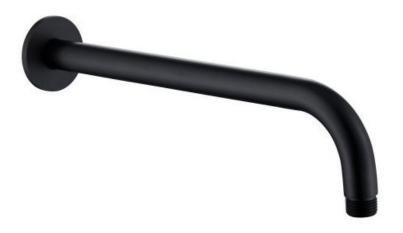

## **Technical Data Information**

Round Black 300mm Shower Arm AVSA01K

## INFORMATION

| Construction           | Brass Body (CuZn40Pb18)                                             |
|------------------------|---------------------------------------------------------------------|
| Finishes               | Matt Black/ Electroplating finish                                   |
| Product Type           | Contemporary                                                        |
| Plumbing Systems       | Suitable for all plumbing systems                                   |
| Certification          | Manufactured to comply with WRAS                                    |
| Fitting                | G1/2" BSP                                                           |
| Packaging              | 47 x 41 x 37cm / carton (50 boxes / carton)                         |
| Guarantee              | 10 year against manufacturing faults (excluding serviceable parts). |
| Additional Information | -                                                                   |