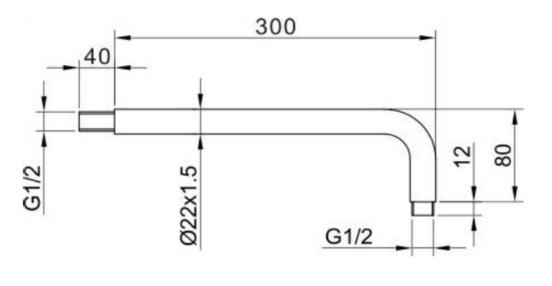

## **Technical Data Information**

Round Black 300mm Shower Arm AVSA01K

## INFORMATION

| Construction           | Brass Body (CuZn40Pb18)                                             |
|------------------------|---------------------------------------------------------------------|
| Finishes               | Matt Black/ Electroplating finish                                   |
| Product Type           | Contemporary                                                        |
| Plumbing Systems       | Suitable for all plumbing systems                                   |
| Certification          | Manufactured to comply with WRAS                                    |
| Fitting                | G1/2" BSP                                                           |
| Packaging              | 47 x 41 x 37cm / carton (50 boxes / carton)                         |
| Guarantee              | 10 year against manufacturing faults (excluding serviceable parts). |
| Additional Information | -                                                                   |

All Dimensions are in millimetres | All Dimensions in mm have a tolerance of ± 1mm. The information contained on this page was correct at date of issue. Fitting dimensions are provided as a guide only. Some variation may occur due to manufacturing tolerances. We pursue a policy of continuing improvement in design and performance of our products and so reserve the right to change specifications without prior notice.