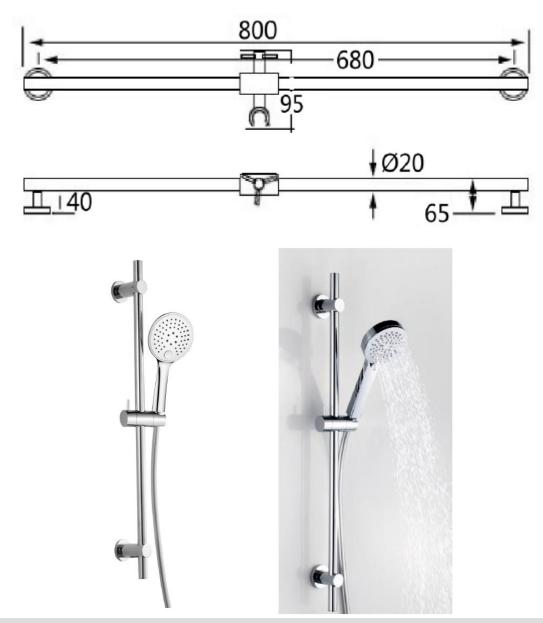

## **Technical Data Information**

R.T. LARGE

ESTABLISHED 1969

Round Chrome Slide Rail Large handset AVSR02A

## INFORMATION

Construction Finishes Product Type Plumbing Systems Certification Packaging Guarantee Additional Information Stainless steel & brass Chrome plated to BS EN 248 Contemporary Suitable for all plumbing systems Manufactured to comply with WRAS 85x30x38.5cm (10 boxes / carton), Weight: 1.65kg/pcs (packed) 1 year against manufacturing faults (excluding serviceable parts). 1. Adjustable brass handset holder; Extended 800mm side rail 2. Chrome ABS 3-mode Shower handset, and 1.5m PVC shower hose

All Dimensions are in millimetres | All Dimensions in mm have a tolerance of ± 1mm. The information contained on this page was correct at date of issue. Fitting dimensions are provided as a guide only. Some variation may occur due to manufacturing tolerances. We pursue a policy of continuing improvement in design and performance of our products and so reserve the right to change specifications without prior notice.