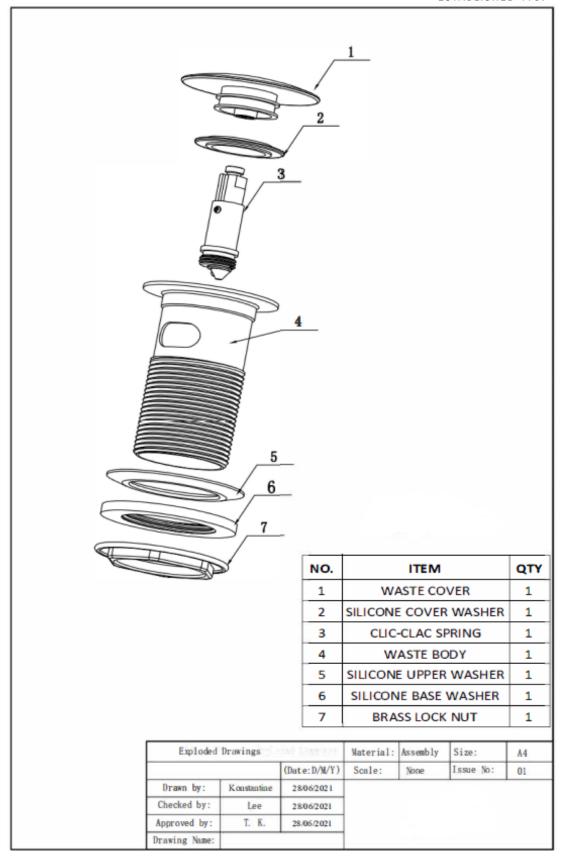

## INFORMATION

Construction SS202 Stainless steel body; SS304 Stainless steel cover; Brass clic-clac spring

Finishes Chrome
Product Type Contemporary

Water Pressure Min. 0.2 bar, Max. 5.0 bar

Plumbing Systems Suitable for all plumbing systems