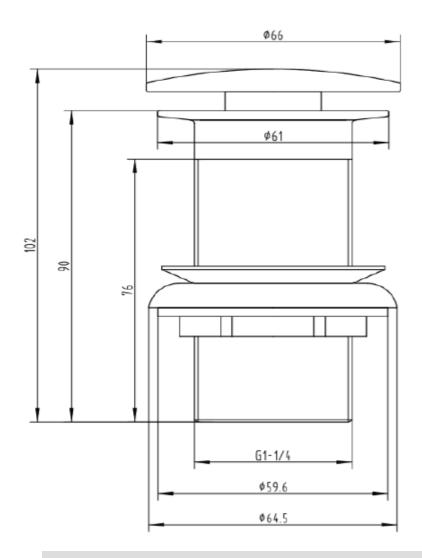

## **Technical Data Information**

Chrome Unslotted Waste AVWA91

Certification -

Fitting G1-1/4" BSP Male Thread - Outside Diameter 40.5+/-0.25mm

Packaging 47.5 x 25.5 x 40.5cm / carton (60 boxes), Dimension: 11.5 x 7.5 x 7.5cm / box;

Weight: 0.235Kg / box

Guarantee 6 months against manufacturing faults (excluding serviceable parts)

Additional Information Size: 90mm tall

All Dimensions are in millimetres. The information contained on this page was correct at date of issue. Fitting dimensions are provided as a guide only. Some variation may occur due to manufacturing tolerances. We pursue a policy of continuing improvement in design and performance of our products and so reserve the right to change specifications without prior notice.