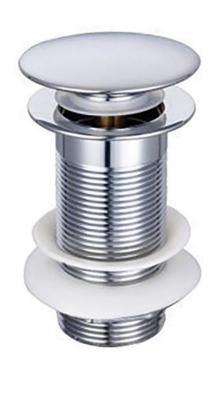

## **Technical Data Information**

Chrome Unslotted Waste AVWA91

## INFORMATION

Construction SS202 Stainless steel body; SS304 Stainless steel cover; Brass clic-clac spring

Finishes Chrome
Product Type Contemporary

Water Pressure Min. 0.2 bar, Max. 5.0 bar

Plumbing Systems Suitable for all plumbing systems