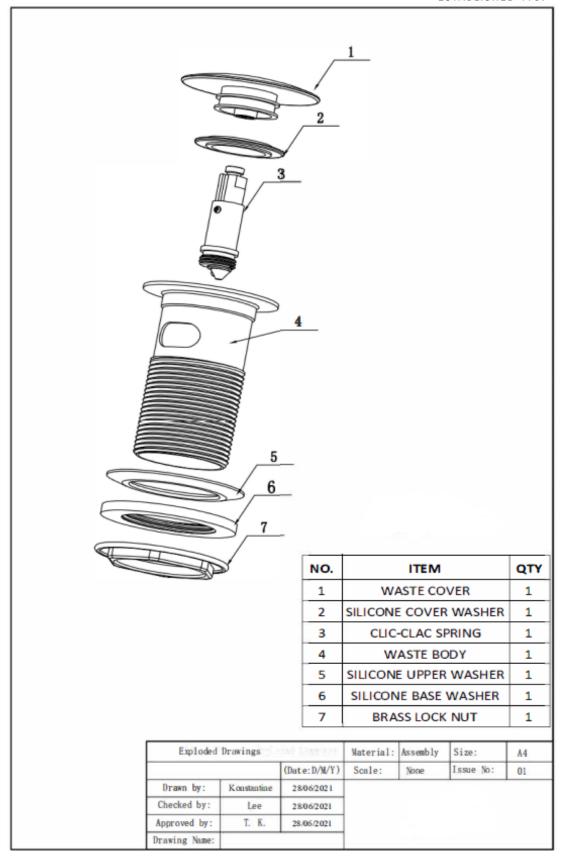

## INFORMATION

Construction SS202 Stainless steel Body; SS304 Stainless steel Cover; Brass clic-clac Spring

Finishes Brushed Brass / PVD Finish

Product Type Contemporary

Water Pressure Min. 0.2 bar, Max. 5.0 bar