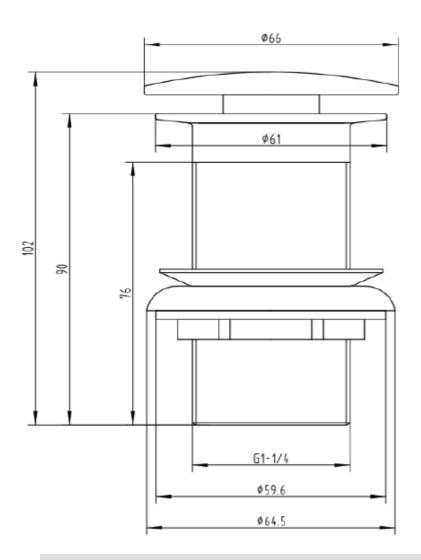

## INFORMATION

Construction SS202 Stainless steel Body; SS304 Stainless steel Cover; Brass clic-clac Spring

Finishes Brushed Brass / PVD Finish

Product Type Contemporary

Water Pressure Min. 0.2 bar, Max. 5.0 bar

Plumbing Systems Suitable for all plumbing systems

Certification -

Fitting SS202 G1-1/4" BSP Male Thread (Outside Diameter 40.5+/-0.25mm)

Packaging 47.5 x 25.5 x 40.5cm /carton (60 boxes), Dimension: 11.5 x 7.5 x 7.5cm /box;

Weight: 0.235Kg / box

Guarantee 6 months against manufacturing faults (excluding serviceable parts)

Additional Information Size: 90mm tall

All Dimensions are in millimetres. The information contained on this page was correct at date of issue. Fitting dimensions are provided as a guide only. Some variation may occur due to manufacturing tolerances. We pursue a policy of continuing improvement in design and performance of our products and so reserve the right to change specifications without prior notice.