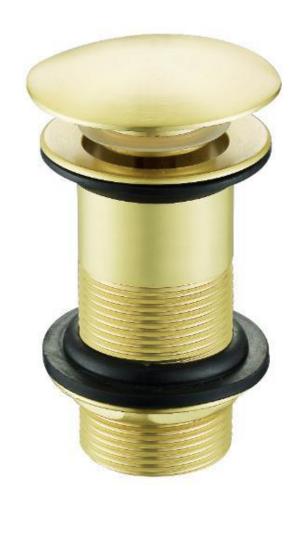

## **Technical Data Information**

Brushed Brass Unslotted Waste AVWA91BB

## INFORMATION

Construction SS202 Stainless steel Body; SS304 Stainless steel Cover; Brass clic-clac Spring

Finishes Brushed Brass / PVD Finish

Product Type Contemporary

Water Pressure Min. 0.2 bar, Max. 5.0 bar