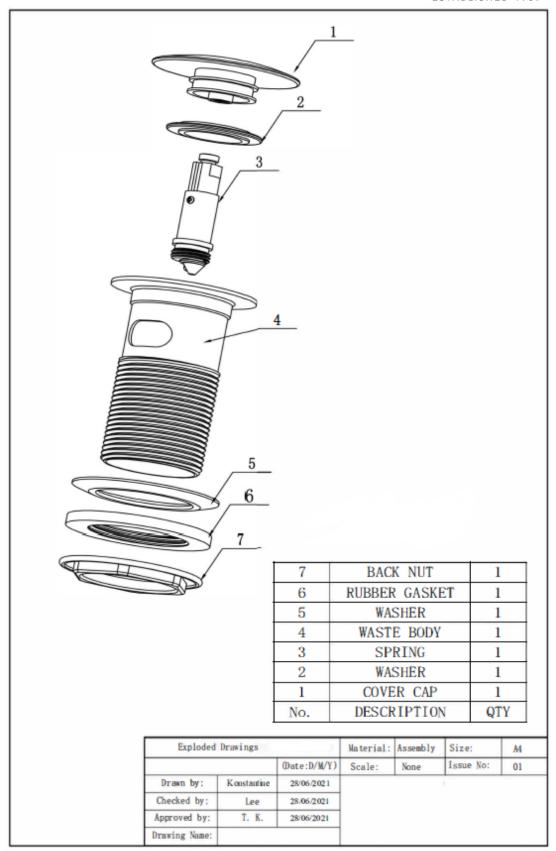

## **Technical Data Information**

Chrome Slotted Waste AVWA92

## **INFORMATION**

Construction SS202 Stainless steel body; SS304 Stainless steel cover; Brass clic-clac spring

Finishes Chrome

Product Type Contemporary

Water Pressure Min. 0.2 bar, Max. 5.0 bar
Plumbing Systems Suitable for all plumbing systems

Certification -

Fitting G1-1/4" BSP Male Thread - Outside Diameter 40.5+/-0.25mm

Packaging 47.5 x 25.5 x 40.5cm / carton (60 boxes), Dimension: 10 x 7 x 7cm / box;

Weight: 0.20Kg / box

Guarantee 6 months against manufacturing faults (excluding serviceable parts)