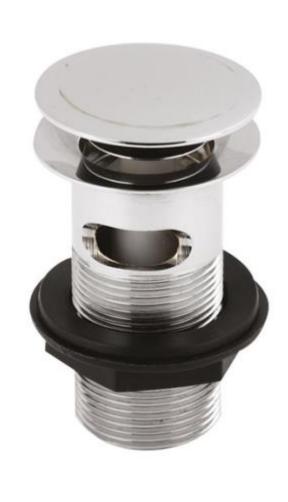

## **Technical Data Information**

Chrome Slotted Waste AVWA92

## **INFORMATION**

Construction SS202 Stainless steel body; SS304 Stainless steel cover; Brass clic-clac spring

Finishes Chrome

Product Type Contemporary

Water Pressure Min. 0.2 bar, Max. 5.0 bar
Plumbing Systems Suitable for all plumbing systems

Certification -

Fitting G1-1/4" BSP Male Thread - Outside Diameter 40.5+/-0.25mm

Packaging 47.5 x 25.5 x 40.5cm / carton (60 boxes), Dimension: 10 x 7 x 7cm / box;

Weight: 0.20Kg / box

Guarantee 6 months against manufacturing faults (excluding serviceable parts)

Additional Information Size: 90 mm tall

All Dimensions are in millimetres | All Dimensions in mm Tolerance Of ± 1mm. The information contained on this page was correct at date of issue. Fitting dimensions are provided as a guide only. Some variation may occur due to manufacturing tolerances. We pursue a policy of continuing improvement in design and performance of our products and so reserve the right to change specifications without prior notice.