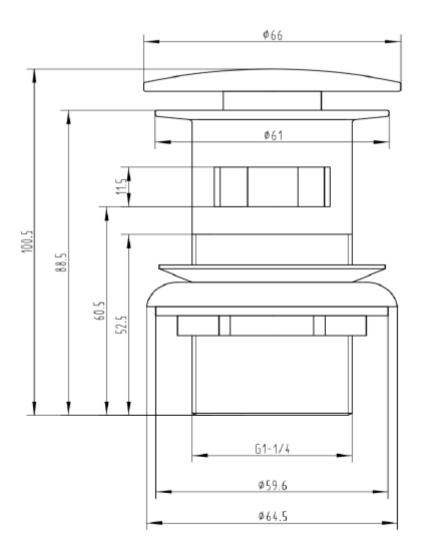

## **Technical Data Information**

Black Slotted Waste AVWA92K

## **INFORMATION**

Construction SS202 Stainless steel body; SS304 Stainless steel cover; Brass clic-clac spring

Finishes Matt Black / Electroplating Finish

Product Type Contemporary

Water Pressure Min. 0.2 bar, Max. 5.0 bar

Plumbing Systems Suitable for all plumbing systems

Certification

Fitting G1-1/4" BSP Male Thread - Outside Diameter 40.5+/-0.25mm

Packaging 47.5 x 25.5 x 40.5cm / carton (60 boxes), Dimension: 10 x 7 x 7cm / box;

Weight: 0.20Kg / box

Guarantee 6 months against manufacturing faults (excluding serviceable parts)

Additional Information Size: 90 mm tall

All Dimensions are in millimetres  $\mid$  All Dimensions in mm have a tolerance of  $\pm$  1mm. The information contained on this page was correct at date of issue. Fitting dimensions are provided as a guide only. Some variation may occur due to manufacturing tolerances. We pursue a policy of continuing improvement in design and performance of our products and so reserve the right to change specifications without prior notice.