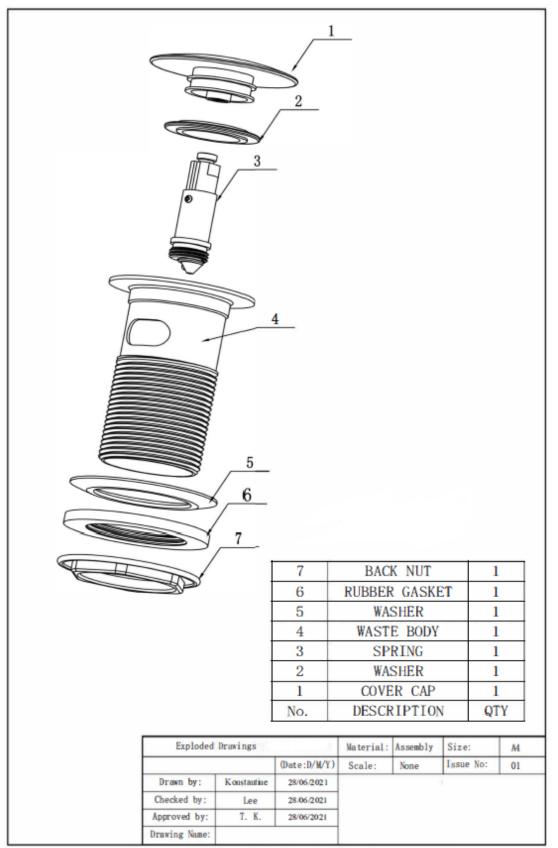

## **Technical Data Information**

Black Slotted Waste AVWA92K

## **INFORMATION**

Construction SS202 Stainless steel body; SS304 Stainless steel cover; Brass clic-clac spring

Finishes Matt Black / Electroplating Finish

Product Type Contemporary

Water Pressure Min. 0.2 bar, Max. 5.0 bar