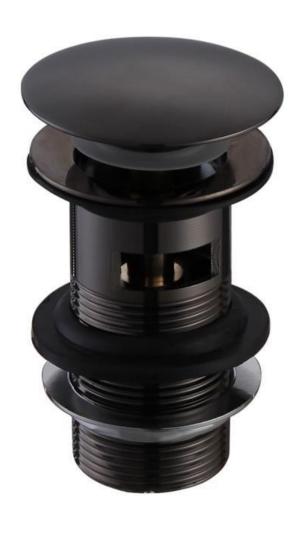

## **Technical Data Information**

Black Slotted Waste AVWA92K

## **INFORMATION**

Construction SS202 Stainless steel body; SS304 Stainless steel cover; Brass clic-clac spring

Finishes Matt Black / Electroplating Finish

Product Type Contemporary

Water Pressure Min. 0.2 bar, Max. 5.0 bar