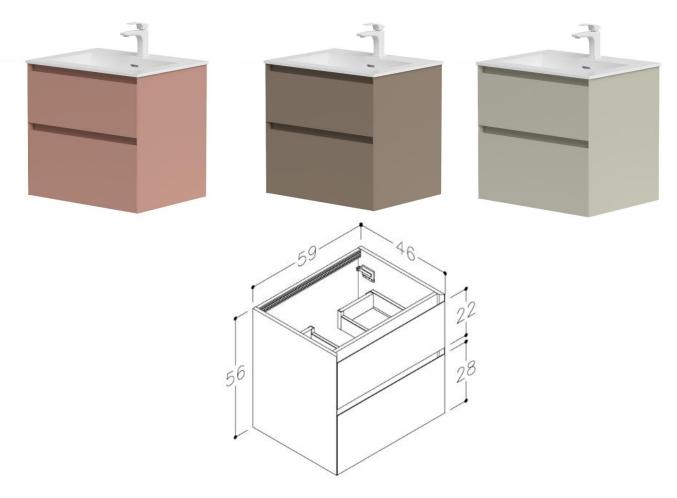

## **Technical Data Information**

Product Code: MON60WHXXX

Information: Monta 600mm Wall Hung

Available in Dusty Pink, Cacao Brown & Cashmere Grey

Unit Dimensions: H: 560mm x W: 590mm x D: 460mm

## **Features:**

- Units come with glass drawers
- Lower drawer with glass sides
- o Anti slip matts included
- o Camar hangers
- o Chamfered fronts.

- Units fully produced from MDF painted from both sides
- High transverse tensile strength and edge stability
- Resistant to wear, impact and scratches.