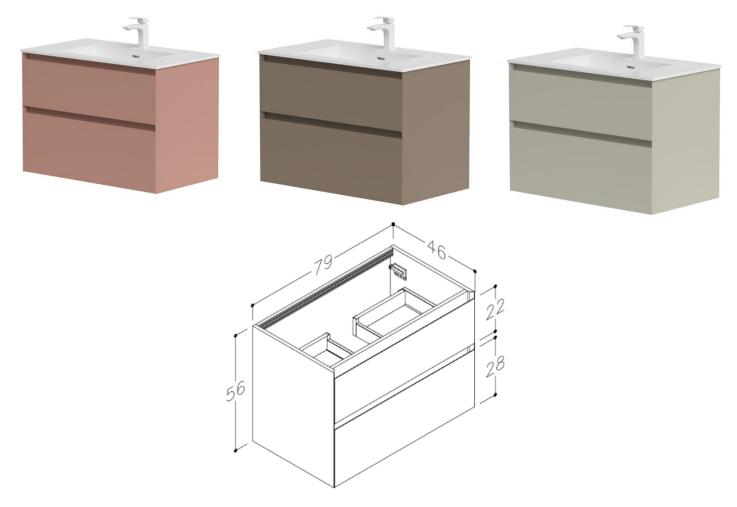

## **Technical Data Information**

Product Code: MON80WHXXX

Information: Monta 800mm Wall Hung

Available in Dusty Pink, Cacao Brown & Cashmere Grey

Unit Dimensions: H: 560mm x W: 790mm x D: 460mm

All Dimensions are in millimetres. The information contained on this page was correct at date of issue. Fitting dimensions are provided as a guide only. Some variation may occur due to manufacturing tolerances. We pursue a policy of continuing improvement in design and performance of our products and so reserve the right to change specifications without prior notice.