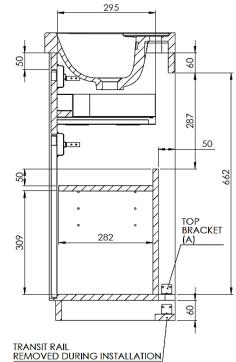

## INFORMATION

- Plumbing Void: 50mm required.
- Unit depth when doors open: 600mm.
- Unit depth when drawer fully open: 775mm.
- Shelf maximum depth: Adjustable up to 280mm with three height options spaced 50mm apart.
- Aluminium profile trim: It is essential and available for purchase.
- **Drawer adjustments:** Refer to online instructions.
- Unit interior colour: Dark grey.
- **Colours:** Storm Grey, White & Viridian Green.