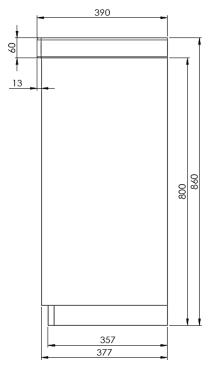

## INFORMATION

- Plumbing Void: 50mm required.
- Unit depth when doors open: 600mm.
- Unit depth when drawer fully open: 775mm.
- Shelf maximum depth: Adjustable up to 280mm with three height options spaced 50mm apart.
- Aluminium profile trim: It is essential and available for purchase.
- **Drawer adjustments:** Refer to online instructions.
- Unit interior colour: Dark grey.
- **Colours:** Storm Grey, White & Viridian Green.