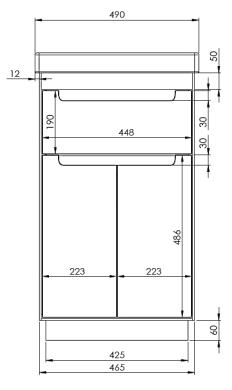

## INFORMATION

- Plumbing Void: 50mm required.
- Unit depth when doors open: 600mm.
- Unit depth when drawer fully open: 775mm.
- Shelf maximum depth: Adjustable up to 280mm with three height options spaced 50mm apart.
- Aluminium profile trim: It is essential and available for purchase.
- **Drawer adjustments:** Refer to online instructions.
- Unit interior colour: Dark grey.
- **Colours:** Storm Grey, White & Viridian Green.