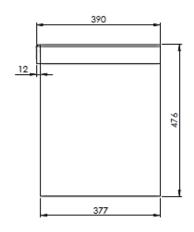

## **Technical Data Information**

Acumen 500 Wall Mounted TAVACU500W.XXX

## **INFORMATION**

- Plumbing Void: 50mm required.
- Unit depth when drawer fully open: 775mm.
- Drawer adjustments: Refer to online instructions.
- Aluminium profile trim: It is essential and available for purchase.
- o Unit interior colour: Dark grey.
- Colours: Storm Grey, White & Viridian Green.

All Dimensions are in millimetres | All Dimensions in mm have a tolerance of  $\pm$  5mm. The information contained on this page was correct at date of issue. Fitting dimensions are provided as a guide only. Some variation may occur due to manufacturing tolerances. We pursue a policy of continuing improvement in design and performance of our products and so reserve the right to change specifications without prior notice.