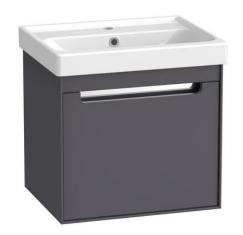

## **Technical Data Information**

Acumen 500 Wall Mounted TAVACU500W.XXX

## Materials

Carcass: 18mm painted MDF

Fascia components: 18mm painted MDF

Refer to basin TDS for more information.

## **INFORMATION**

- Plumbing Void: 50mm required.
- Unit depth when drawer fully open: 775mm.
- Drawer adjustments: Refer to online instructions.
- Aluminium profile trim: It is essential and available for purchase.
- o Unit interior colour: Dark grey.
- Colours: Storm Grey, White & Viridian Green.