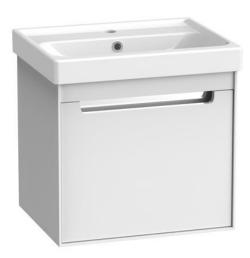

## **Technical Data Information**

Acumen 500 Wall Mounted TAVACU500W.XXX

## Materials

Carcass: 18mm painted MDF

Fascia components: 18mm painted MDF

Refer to basin TDS for more information.

## **INFORMATION**

- Plumbing Void: 50mm required.
- Unit depth when drawer fully open: 775mm.
- Drawer adjustments: Refer to online instructions.
- Aluminium profile trim: It is essential and available for purchase.
- o Unit interior colour: Dark grey.
- Colours: Storm Grey, White & Viridian Green.

## R.T. LARGE

ESTABLISHED 1969

COLOUR:

COLOUR:

white

COLOUR:

Viridian Green

All Dimensions are in millimetres | All Dimensions in mm have a tolerance of  $\pm$  5mm. The information contained on this page was correct at date of issue. Fitting dimensions are provided as a guide only. Some variation may occur due to manufacturing tolerances. We pursue a policy of continuing improvement in design and performance of our products and so reserve the right to change specifications without prior notice.