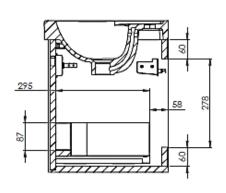

## **Technical Data Information**

Acumen 500 Wall Mounted TAVACU500W.XXX

## **INFORMATION**

- Plumbing Void: 50mm required.
- Unit depth when drawer fully open: 775mm.
- Drawer adjustments: Refer to online instructions.
- Aluminium profile trim: It is essential and available for purchase.
- o Unit interior colour: Dark grey.
- Colours: Storm Grey, White & Viridian Green.

All Dimensions are in millimetres | All Dimensions in mm have a tolerance of  $\pm$  5mm. The information contained on this page was correct at date of issue. Fitting dimensions are provided as a guide only. Some variation may occur due to manufacturing tolerances. We pursue a policy of continuing improvement in design and performance of our products and so reserve the right to change specifications without prior notice.