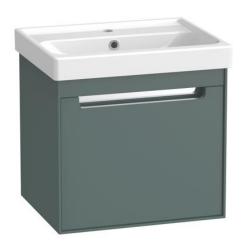

## **Technical Data Information**

Acumen 500 Wall Mounted TAVACU500W.XXX

## Materials

Carcass: 18mm painted MDF

Fascia components: 18mm painted MDF

Refer to basin TDS for more information.

## **INFORMATION**

- Plumbing Void: 50mm required.
- Unit depth when drawer fully open: 775mm.
- Drawer adjustments: Refer to online instructions.
- Aluminium profile trim: It is essential and available for purchase.
- o Unit interior colour: Dark grey.
- Colours: Storm Grey, White & Viridian Green.

## R.T. LARGE

ESTABLISHED 1969

COLOUR:

COLOUR:

white

COLOUR:

Viridian Green

All Dimensions are in millimetres | All Dimensions in mm have a tolerance of  $\pm$  5mm. The information contained on this page was correct at date of issue. Fitting dimensions are provided as a guide only. Some variation may occur due to manufacturing tolerances. We pursue a policy of continuing improvement in design and performance of our products and so reserve the right to change specifications without prior notice.