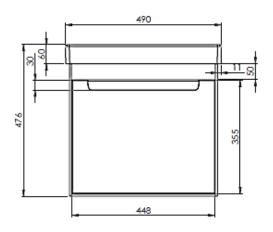

## **Technical Data Information**

Acumen 500 Wall Mounted TAVACU500W.XXX

## **INFORMATION**

- Plumbing Void: 50mm required.
- Unit depth when drawer fully open: 775mm.
- Drawer adjustments: Refer to online instructions.
- Aluminium profile trim: It is essential and available for purchase.
- o Unit interior colour: Dark grey.
- Colours: Storm Grey, White & Viridian Green.

All Dimensions are in millimetres | All Dimensions in mm have a tolerance of  $\pm$  5mm. The information contained on this page was correct at date of issue. Fitting dimensions are provided as a guide only. Some variation may occur due to manufacturing tolerances. We pursue a policy of continuing improvement in design and performance of our products and so reserve the right to change specifications without prior notice.