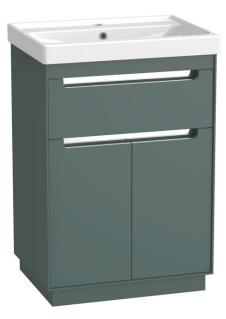

## R.T. LARGE

ESTABLISHED 1969

COLOUR:

Storm Grey

COLOUR:

white

COLOUR:

Viridian Green