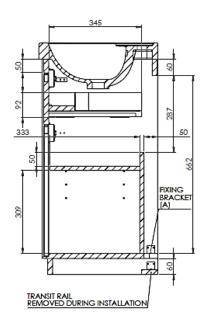

## **Technical Data Information**

R.T. LARGE

ESTABLISHED 1969

Acumen 600 Floormounted TAVACU600F.XXX

## **INFORMATION**

- o **Plumbing Void:** 50mm required.
- Unit depth when doors open:700mm.
- Unit depth when drawer fully open: 775mm.
- Shelf maximum depth: Adjustable up to 330mm with three height options spaced 50mm apart.

- Drawer adjustments: Refer to online instructions.
- Unit interior colour: Dark grey.
- Colours: Storm Grey, White & Viridian Green.

All Dimensions are in millimetres. The information contained on this page was correct at date of issue. Fitting dimensions are provided as a guide only. Some variation may occur due to manufacturing tolerances. We pursue a policy of continuing improvement in design and performance of our products and so reserve the right to change specifications without prior notice.