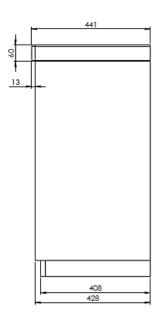

## **Technical Data Information**

R.T. LARGE

ESTABLISHED 1969

Acumen 600 Floormounted TAVACU600F.XXX

## **INFORMATION**

- o **Plumbing Void:** 50mm required.
- Unit depth when doors open:700mm.
- Unit depth when drawer fully open: 775mm.
- Shelf maximum depth: Adjustable up to 330mm with three height options spaced 50mm apart.

- Drawer adjustments: Refer to online instructions.
- Unit interior colour: Dark grey.
- Colours: Storm Grey, White & Viridian Green.

All Dimensions are in millimetres. The information contained on this page was correct at date of issue. Fitting dimensions are provided as a guide only. Some variation may occur due to manufacturing tolerances. We pursue a policy of continuing improvement in design and performance of our products and so reserve the right to change specifications without prior notice.