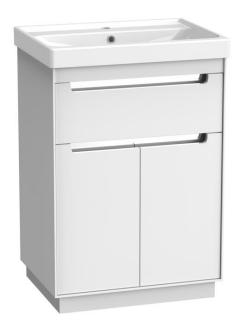

## R.T. LARGE

ESTABLISHED 1969

COLOUR:

Storm Grey

COLOUR:

white

COLOUR:

Viridian Green