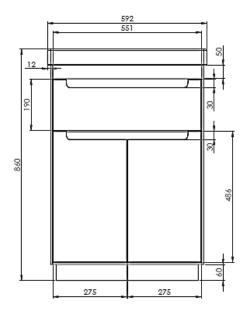

## **Technical Data Information**

R.T. LARGE

ESTABLISHED 1969

Acumen 600 Floormounted TAVACU600F.XXX

## **INFORMATION**

- o **Plumbing Void:** 50mm required.
- Unit depth when doors open:700mm.
- Unit depth when drawer fully open: 775mm.
- Shelf maximum depth: Adjustable up to 330mm with three height options spaced 50mm apart.

- Drawer adjustments: Refer to online instructions.
- Unit interior colour: Dark grey.
- Colours: Storm Grey, White & Viridian Green.

All Dimensions are in millimetres. The information contained on this page was correct at date of issue. Fitting dimensions are provided as a guide only. Some variation may occur due to manufacturing tolerances. We pursue a policy of continuing improvement in design and performance of our products and so reserve the right to change specifications without prior notice.