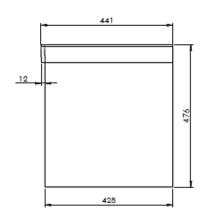

All Dimensions are in millimetres. All Dimensions in mm have a tolerance of  $\pm$  5mmThe information contained on this page was correct at date of issue. Fitting dimensions are provided as a guide only. Some variation may occur due to manufacturing tolerances. We pursue a policy of continuing improvement in design and performance of our products and so reserve the right to change specifications without prior notice.