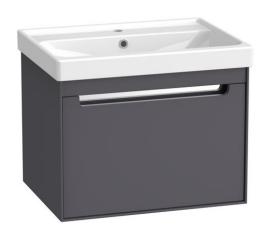

## **Technical Data Information**

Acumen 600 Wallmounted TAVACU600W.XXX

## R.T. LARGE

ESTABLISHED 1969

COLOUR:

Storm Grey

COLOUR:

white

COLOUR:

Viridian Green