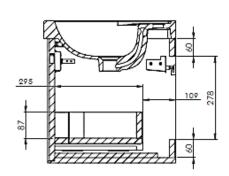

## **INFORMATION**

- o **Plumbing Void:** 50mm required.
- Unit depth when drawer fully open: 775mm.
- Aluminium profile trim: It is essential and available for purchase.

- Drawer adjustments: Refer to online instructions.
- Unit interior colour: Dark grey.
- Colours: Storm Grey, White & Viridian Green.

All Dimensions are in millimetres. All Dimensions in mm have a tolerance of  $\pm$  5mmThe information contained on this page was correct at date of issue. Fitting dimensions are provided as a guide only. Some variation may occur due to manufacturing tolerances. We pursue a policy of continuing improvement in design and performance of our products and so reserve the right to change specifications without prior notice.