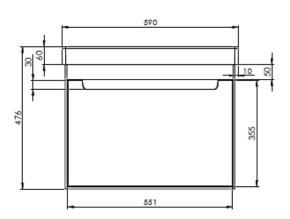

## **INFORMATION**

- o **Plumbing Void:** 50mm required.
- Unit depth when drawer fully open: 775mm.
- Aluminium profile trim: It is essential and available for purchase.

- Drawer adjustments: Refer to online instructions.
- Unit interior colour: Dark grey.
- Colours: Storm Grey, White & Viridian Green.

All Dimensions are in millimetres. All Dimensions in mm have a tolerance of  $\pm$  5mmThe information contained on this page was correct at date of issue. Fitting dimensions are provided as a guide only. Some variation may occur due to manufacturing tolerances. We pursue a policy of continuing improvement in design and performance of our products and so reserve the right to change specifications without prior notice.