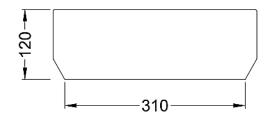

## Technical Data Information

Round Vessel UNBVXXX

## INFORMATION

- Tap Hole: No Tapholes.
- **Template:** Not Required.
- Overflow Inc: No.
- Chain Stay Hole: No.
- Inner Bowl Depth: 102mm.

- $\circ~$  Overflow Cover: No.
- Fixings Included: No.
- **Colour:** Matt White.
- Waste Type Required: None required.

All Dimensions are in millimetres. | All Dimensions in mm have a tolerance of ± 5mmThe information contained on this page was correct at date of issue. Fitting dimensions are provided as a guide only. Some variation may occur due to manufacturing tolerances. We pursue a policy of continuing improvement in design and performance of our products and so reserve the right to change specifications without prior notice.