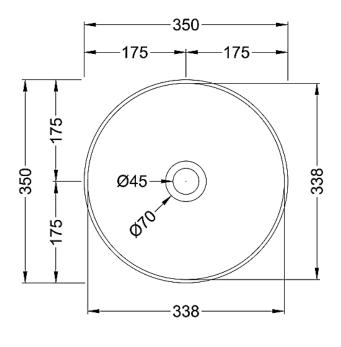

## Technical Data Information

Round Vessel UNBVXXX

## INFORMATION

- Tap Hole: No Tapholes.
- **Template:** Not Required.
- Overflow Inc: No.
- Chain Stay Hole: No.
- Inner Bowl Depth: 102mm.

- $\circ~$  Overflow Cover: No.
- Fixings Included: No.
- **Colour:** Matt White.
- Waste Type Required: None required.

All Dimensions are in millimetres. | All Dimensions in mm have a tolerance of ± 5mmThe information contained on this page was correct at date of issue. Fitting dimensions are provided as a guide only. Some variation may occur due to manufacturing tolerances. We pursue a policy of continuing improvement in design and performance of our products and so reserve the right to change specifications without prior notice.